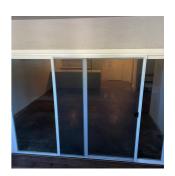

### 6. LIVING.

9 IMAGES.

NORTH = Wall with door to patio. EAST = Long wall. SOUTH = Open to kitchen. WEST = Wall shared with office.

1. NORTH WALL

2. EAST WALL

3. SOUTH WALL

4. EAST WALL

5. FLOOR

6. CEILING

7. PATIO DOOR

8. BACK CABINETS

9. AC WITH REMOTE