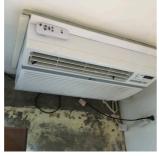

= Door to bedroom.



1. NORTH WALL



2. EAST WALL



3. SOUTH WALL



4. WEST WALL



5. FLOOR



6. CEILING + LIGHT



7. SINK + FAUCET



8. SINK PIPES



9. TUB + SHOWER WALL



10. TUB FAUCET + DRAIN



11. TOILET LID OPEN



12. TOILET PIPES

### 4. LAUNDRY.

8 IMAGES.

NORTH = Wall with shelves. EAST = Door to Kitchen. SOUTH = Wall with cabinets. WEST = Door to guest bath.



1. FLOOR



2. CEILING.



3. KITCHEN DOOR



4. BATHROOOM DOOR



5. CLOSET SHELVES



6. CABINETS EXT



7. CABINETS INT



8. PLUMBING HOOK UP

### 6. LIVING.

9 IMAGES.

NORTH = Wall with door to patio. EAST = Long wall. SOUTH = Open to kitchen. WEST = Wall shared with office.



1. NORTH WALL



2. EAST WALL



3. SOUTH WALL



4. EAST WALL



5. FLOOR



6. CEILING



7. PATIO DOOR



8. BACK CABINETS



9. AC WITH REMOTE



#### 5. DINING.

7 IMAGES.

NORTH = Wall with door to office. EAST = Open to living / kitchen. SOUTH = Wall with book shelf. WEST = Wall towards bedrooms.



1. NORTH WALL



2. EAST WALL



3. SOUTH WALL







6. CEILING + LIGHTS

4. WEST WALL 5. FLOOR 7. OFFICE DOOR

# 7. BEDROOM 1 CORNER.

11 IMAGES.

NORTH = Brick wall.

EAST = Closet wall.

SOUTH = Wall to bathroom.

WEST = Window wall.



1. NORTH WALL



2. EAST WALL



3. SOUTH WALL



4. WEST WALL



5. FLOOR



6. CEILING



7. HALL DOOR



8. BATH ROOM DOOR



9. WINDOW



10. NORTH CLOSET WALL



11. SOUTH CLOSET WALL

# 8. BEDROOM 2 BACK.

12 IMAGES.

NORTH = Wall with desk nook. EAST = Wall with large closet. SOUTH = Wall with nothing. WEST = Wall with window.



1. NORTH WALL



2. EAST WALL



3. SOU