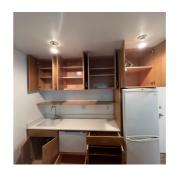

#### 1. KITCHEN.

16 IMAGES.

NORTH = Wall with sliding doors. EAST = Long wall.

SOUTH = Wall with entry door. WEST = Wall with laundry door.

1. KEYS OF TENANT

2. WALL EAST

3. WALL SOUTH

4. WALL WEST

5. FLOOR

6. CEILING + LIGHTS

7. DOOR ENTRY

8. DOOR LAUNDRY

9. ISLAND CABINET EXT

10. WALL CABINET EXT

11. ISLAND CABINET INT

12. WALL CABINET INT

13. ISLAND COUNTER

15. SINK + FAUCET

16. SINK PIPES

### 1A. APPLIANCES.

10 IMAGES.

1. COOK TOP

2. OVEN EXT

3. OVEN INT

4. OVEN SERIAL

5. FRIDGE EXT

6. FRIDGE INT