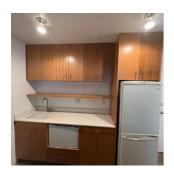

#### 1. KITCHEN.

16 IMAGES.

NORTH = Wall with sliding doors. EAST = Long wall.

SOUTH = Wall with entry door. WEST = Wall with laundry door.

1. KEYS OF TENANT

2. WALL EAST

3. WALL SOUTH

4. WALL WEST

5. FLOOR

6. CEILING + LIGHTS

7. DOOR ENTRY

8. DOOR LAUNDRY

9. ISLAND CABINET EXT

10. WALL CABINET EXT

11. ISLAND CABINET INT

12. WALL CABINET INT

13. ISLAND COUNTER

15. SINK + FAUCET

16. SINK PIPES