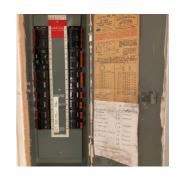

3. SOUTH WALL + DOOR

4. WEST WALL

5. FLOOR

6. CEILING + LIGHT

7. ELECTRIC PANEL