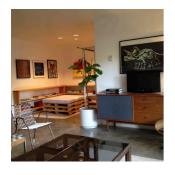

### 6. LIVING.

9 IMAGES.

NORTH = Wall with door to patio. EAST = Long wall. SOUTH = Open to kitchen. WEST = Wall shared with office.

1. NORTH WALL

2. EAST WALL

3. SOUTH WALL

4. EAST WALL

5. FLOOR

6. CEILING

7. PATIO DOOR

8. BACK CABINETS

9. AC WITH REMOTE

#### 5. DINING.

7 IMAGES.

NORTH = Wall with door to office. EAST = Open to living / kitchen. SOUTH = Wall with book shelf. WEST = Wall towards bedrooms.

1. NORTH WALL

2. EAST WALL

3. SOUTH WALL

6. CEILING + LIGHTS

4. WEST WALL 5. FLOOR 7. OFFICE DOOR