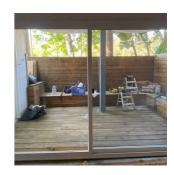

### 11. EXTERIOR.

13 IMAGES.

NORTH = Wall to street.

EAST = Wall to neighbor.

SOUTH = Door to living room.

WEST = Door to office.

1. NORTH WALL

2. EAST WALL

3. SOUTH WALL

4. WEST WALL

5. FLOOR

6. CEILING + LIGHTS

7. SLIDING DOOR

8. OFFICE DOOR

9. FRONT BED WINDOW

10. BATH WINDOW

11. BACK BED WINDOW

12. MAILBOX EMPTY

13. PARKING 21 + 22