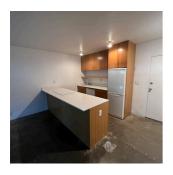

#### 1. KITCHEN.

16 IMAGES.

NORTH = Wall with sliding doors. EAST = Long wall.

SOUTH = Wall with entry door. WEST = Wall with laundry door.

1. KEYS OF TENANT

2. WALL EAST

3. WALL SOUTH

4. WALL WEST