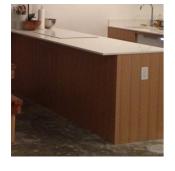

#### 1. KITCHEN.

16 IMAGES.

NORTH = Wall with sliding doors. EAST = Long wall.

SOUTH = Wall with entry door. WEST = Wall with laundry door.

1. KEYS OF TENANT

2. WALL EAST

3. WALL SOUTH

4. WALL WEST

5. FLOOR

6. CEILING + LIGHTS

7. DOOR ENTRY

8. DOOR LAUNDRY

9. ISLAND CABINET EXT

10. WALL CABINET EXT

11. ISLAND CABINET INT

12. WALL CABINET INT

13. ISLAND COUNTER

15. SINK + FAUCET

16. SINK PIPES