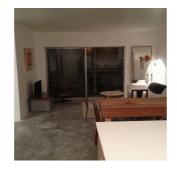

### 6. LIVING.

9 IMAGES.

NORTH = Wall with door to patio. EAST = Long wall. SOUTH = Open to kitchen. WEST = Wall shared with office.

1. NORTH WALL

2. EAST WALL

3. SOUTH WALL

4. EAST WALL

5. FLOOR

6. CEILING

7. PATIO DOOR

8. BACK CABINETS

9. AC WITH REMOTE