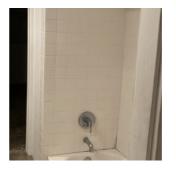

# 2. BATHROOM 1 PRIMARY.

13 IMAGES.

NORTH = Wall with door. EAST = Wall with shower. SOUTH = Wall with sinks. WEST = Wall with window.

1. NORTH WALL

2. EAST WALL

3. SOUTH WALL

4. WEST WALL

5. FLOOR

6. CEILING + LIGHTS

7. DOOR

8. WINDOW

9. SINKS + FAUCETS

10. SINK PIPES

11. SHOWER

12. TOILET LID UP

13. TOILET PIPES