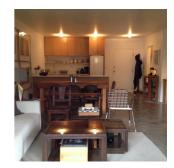

#### 1. KITCHEN.

16 IMAGES.

NORTH = Wall with sliding doors. EAST = Long wall.

SOUTH = Wall with entry door. WEST = Wall with laundry door.

1. KEYS OF TENANT

2. WALL EAST

3. WALL SOUTH

4. WALL WEST

5. FLOOR

6. CEILING + LIGHTS

7. DOOR ENTRY

8. DOOR LAUNDRY

9. ISLAND CABINET EXT

10. WALL CABINET EXT

11. ISLAND CABINET INT

12. WALL CABINET INT

13. ISLAND COUNTER

15. SINK + FAUCET

16. SINK PIPES

### 6. LIVING.

9 IMAGES.

NORTH = Wall with door to patio. EAST = Long wall. SOUTH = Open to kitchen. WEST = Wall shared with office.

1. NORTH WALL

2. EAST WALL

3. SOUTH WALL

4. EAST WALL

5. FLOOR

6. CEILING

7. PATIO DOOR

8. BACK CABINETS

9. AC WITH REMOTE