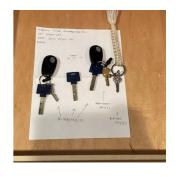

#### 1. KITCHEN.

16 IMAGES.

NORTH = Wall with sliding doors. EAST = Long wall.

SOUTH = Wall with entry door. WEST = Wall with laundry door.

1. KEYS OF TENANT

2. WALL EAST

3. WALL SOUTH

4. WALL WEST