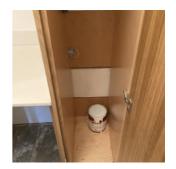

# 3. BATHROOM 2 GUEST.

12 IMAGES

NORTH = Wall with bathtub. EAST = Wall to laundry room. SOUTH = Wall with sink. WEST = Door to bedroom.

1. NORTH WALL

2. EAST WALL

3. SOUTH WALL

4. WEST WALL

5. FLOOR

6. CEILING + LIGHT

7. SINK + FAUCET

8. SINK PIPES

9. TUB + SHOWER WALL

10. TUB FAUCET + DRAIN

11. TOILET LID OPEN

12. TOILET PIPES