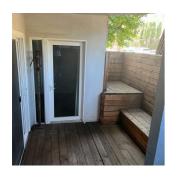

### 11. EXTERIOR.

13 IMAGES.

NORTH = Wall to street.

EAST = Wall to neighbor.

SOUTH = Door to living room.

WEST = Door to office.

1. NORTH WALL

2. EAST WALL

3. SOUTH WALL

4. WEST WALL

5. FLOOR

6. CEILING + LIGHTS

7. SLIDING DOOR

8. OFFICE DOOR

9. FRONT BED WINDOW

10. BATH WINDOW