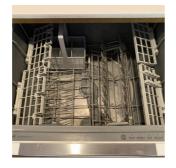

- 3. BATH 2 GUEST (12).
- 4. LAUNDRY (8).
- 5. LIVING (9).
- 6. DINING (7).
- 7. BEDRM. 1 CORNER (11).
- 8. BEDRM. 2 BACK (12).
- 9. HALL (7).
- 10. OFFICE (8).
- 11. EXTERIOR (13)

#### 1. KITCHEN.

16 IMAGES.

NORTH = Wall with sliding doors. EAST = Long wall.

SOUTH = Wall with entry door. WEST = Wall with laundry door.



1. KEYS OF TENANT



2. WALL EAST



3. WALL SOUTH



4. WALL WEST



5. FLOOR



6. CEILING + LIGHTS



7. DOOR ENTRY



8. DOOR LAUNDRY



9. ISLAND CABINET EXT



10. WALL CABINET EXT



11. ISLAND CABINET INT



12. WALL CABINET INT



13. ISLAND COUNTER





15. SINK + FAUCET



16. SINK PIPES

### 1A. APPLIANCES.

10 IMAGES.



1. COOK TOP



2. OVEN EXT



3. OVEN INT



4. OVEN SERIAL



5. FRIDGE EXT



6. FRIDGE INT



7. FRIDGE SERIAL



8. DISHWASHER EXT



9. DISHWASHER INT



10. DISHWASHER SERIAL

# 2. BATHROOM 1 PRIMARY.

13 IMAGES.

NORTH = Wall with door. EAST = Wall with shower. SOUTH = Wall with sinks. WEST = Wall with window.



1. NORTH WALL



2. EAST WALL



3. SOUTH WALL



4. WEST WALL



5. FLOOR



6. CEILING + LIGHTS



7. DOOR



8. WINDOW



9. SINKS + FAUCETS



10. SINK PIPES



11. SHOWER



12. TOILET LID UP



13. TOILET PIPES

# 3. BATHROOM 2 GUEST.

12 IMAGES

NORTH = Wall with bathtub. EAST = Wall to laundry room. SOUTH = Wall with sink. WEST = Door to bedroom.



1. NORTH WALL



2. EAST WALL



3. SOUTH WALL



4. WEST WALL



5. FLOOR



6. CEILING + LIGHT



7. SINK + FAUCET



8. SINK PIPES



9. TUB + SHOWER WALL



10. TUB FAUCET + DRAIN



11. TOILET LID OPEN



12. TOILET PIPES

### 4. LAUNDRY.

8 IMAGES.