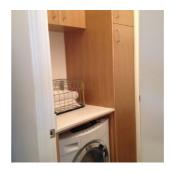

### 4. LAUNDRY.

8 IMAGES.

NORTH = Wall with shelves. EAST = Door to Kitchen. SOUTH = Wall with cabinets. WEST = Door to guest bath.

1. FLOOR

2. CEILING.

3. KITCHEN DOOR

4. BATHROOOM DOOR

5. CLOSET SHELVES

6. CABINETS EXT

7. CABINETS INT

8. PLUMBING HOOK UP