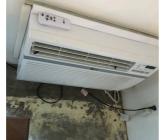

1. NORTH WALL



2. EAST WALL



3. SOUTH WALL



4. WEST WALL



5. FLOOR



6. CEILING + LIGHT



7. SINK + FAUCET



8. SINK PIPES



9. TUB + SHOWER WALL



10. TUB FAUCET + DRAIN



11. TOILET LID OPEN



12. TOILET PIPES

### 4. LAUNDRY.

8 IMAGES.

NORTH = Wall with shelves. EAST = Door to Kitchen. SOUTH = Wall with cabinets. WEST = Door to guest bath.



1. FLOOR



2. CEILING.



3. KITCHEN DOOR



4. BATHROOOM DOOR



5. CLOSET SHELVES



6. CABINETS EXT



7. CABINETS INT



8. PLUMBING HOOK UP

### 6. LIVING.

9 IMAGES.

NORTH = Wall with door to patio. EAST = Long wall. SOUTH = Open to kitchen. WEST = Wall shared with office.



1. NORTH WALL



2. EAST WALL



3. SOUTH WALL



4. EAST WALL



5. FLOOR



6. CEILING



7. PATIO DOOR



8. BACK CABINETS



9. AC WITH REMOTE



#### 5. DINING.

7 IMAGES.

NORTH = Wall with door to office. EAST = Open to living / kitchen. SOUTH = Wall with book shelf. WEST = Wall towards bedrooms.



1. NORTH WALL



2. EAST WALL



3. SOUTH WALL







6. CEILING + LIGHTS

4. WEST WALL 5. FLOOR 7. OFFICE DOOR

# 7. BEDROOM 1 CORNER.

11 IMAGES.

NORTH = Brick wall.

EAST = Closet wall.

SOUTH = Wall to bathroom.

WEST = Window wall.



1. NORTH WALL



2. EAST WALL



3. SOUTH WALL



4. WEST WALL



5. FLOOR



6. CEILING



7. HALL DOOR



8. BATH ROOM DOOR



9. WINDOW



10. NORTH CLOSET WALL



11. SOUTH CLOSET WALL

# 8. BEDROOM 2 BACK.

12 IMAGES.

NORTH = Wall with desk nook. EAST = Wall with large closet. SOUTH = Wall with nothing. WEST = Wall with window.



1. NORTH WALL



2. EAST WALL



3. SOUTH WALL



4. WEST WA