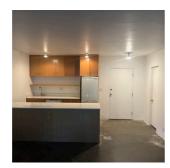

#### 1. KITCHEN.

16 IMAGES.

NORTH = Wall with sliding doors. EAST = Long wall.

SOUTH = Wall with entry door. WEST = Wall with laundry door.

1. KEYS OF TENANT

2. WALL EAST

3. WALL SOUTH

4. WALL WEST