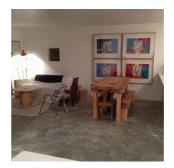

#### 5. DINING.

7 IMAGES.

NORTH = Wall with door to office. EAST = Open to living / kitchen. SOUTH = Wall with book shelf. WEST = Wall towards bedrooms.

1. NORTH WALL

2. EAST WALL

3. SOUTH WALL

6. CEILING + LIGHTS

4. WEST WALL 5. FLOOR 7. OFFICE DOOR