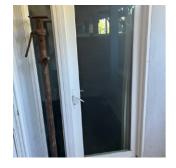

### 11. EXTERIOR.

13 IMAGES.

NORTH = Wall to street.

EAST = Wall to neighbor.

SOUTH = Door to living room.

WEST = Door to office.

1. NORTH WALL

2. EAST WALL

3. SOUTH WALL

4. WEST WALL

5. FLOOR

6. CEILING + LIGHTS

7. SLIDING DOOR

8. OFFICE DOOR

9. FRONT BED WINDOW

10. BATH WINDOW